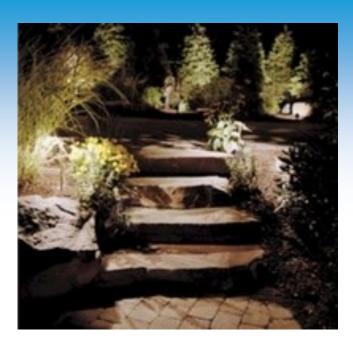

Our knowledgeable team of landscape lighting professionals are specialists in choosing the precise landscape lighting equipment for your home. From mounting procedures to protect foliage, as well as size, type and wattage of the lights, distinct consideration is given to each customer and their specific needs.